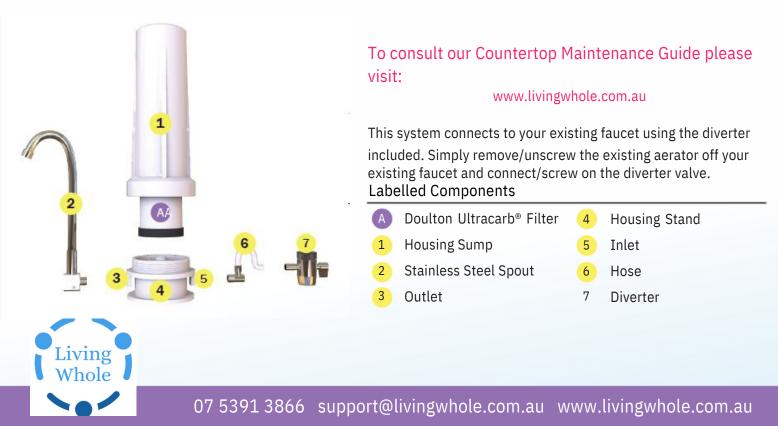

#### System Assembly Diagram 2

\*We recommend replacing your Doulton Ultracarb® filter cartridge every 6-12 months dependent on water quality and usage.