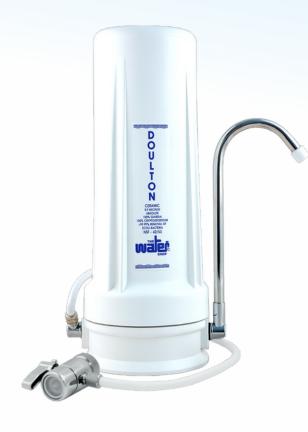

# Ceramic Single Countertop featuring the Doulton Ultracarb

0.9 Micron Absolute Rating Advanced micro-biological protection Space Saving, Portable Design Ideal for renters 5 Year Warranty\* Hand built in Australia

0.9 micron absolute

The Ceramic Single Countertop provides a supreme quality, cost effective and portable method of water filtration. This unique system stands conveniently on your countertop for easy 'self' installation to your existing faucet, using the special diverter valve provided.

• Fitted with the Doulton Ultracarb® filter cartridge this system provides micro-biologically safe, great tasting drinking water on demand.

## Ceramic Single Countertop

SINGLE STAGE

The Doulton UltraCarb® Filter Cartridge 0.9 micron absolute Made in UK