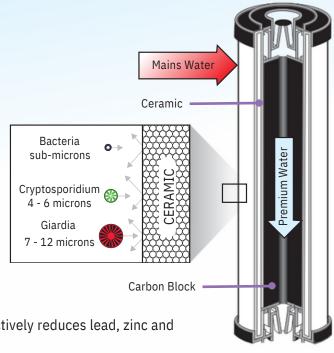

## Filtration Process Diagram 1

WaterMark

**Specifications** 

Item Code

Filter Output

Max Flow Rate

**Micron Rating** 

Warranty

Dimensions (cm)

Sediment/Dirt, Rust, e-Coli, Cholera, Shigella, Typhoid, Cryptosporidium, Giardia CERAMIC H

Chemicals & Heavy Metals

Premium Water (to faucet)

For more information go to www.livingwhole.com.au

CARBON BLOCK

### • Ceramic Outer Shell: Mechanically filters out harmful bacteria and parasites

Manufactured with Doulton Sterasyl<sup>®</sup> ceramic which provides genuine sub-micron filtration. This stage reduces fine particulate matter, bacteria, cysts and turbidity. Silver, incorporated within this ceramic structure provides enhanced bacteriostatic and self sterilising, anti-bacterial proper ties.

### Carbon Block Inner Core: Reduces chlorine and organic compounds

The Doulton Ultracarb<sup>®</sup> cartridge features premium carbon made from the highest quality NSF certified (ANSI 61) coconut shell based granular activated carbon and other proprietary adsorbent media.

Ion exchange resin incorporated within the inner core effectively reduces lead, zinc and other heavy metals.