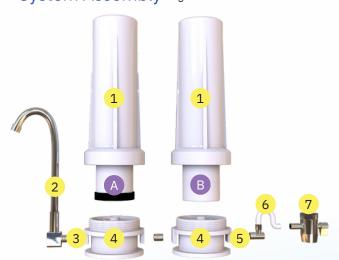

## System Assembly Diagram 2

#### **Labelled Components**

- A Doulton Ultracarb® Filter
- 4 Housing Stand
- B Watershop Fluoride Filter
- 5 Inlet
- 1 Housing Sump
- 6 Hose
- 2 Stainless Steel Spout
- 7 Diver ter

3 Outlet