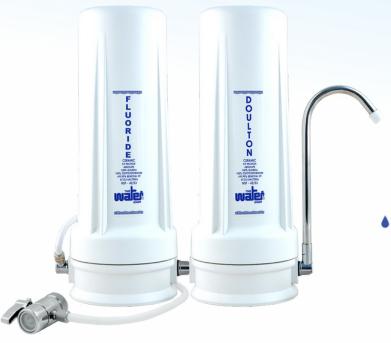

# Fluoride Twin Countertop featuring the Doulton Ultracarb

Fluoride Filtration Filters up to 99.9% of fluoride Doulton Ultracarb® Mechanically filters harmful bacteria

5 Year Warranty\* Hand built & tested in Australia

Fitted with the Water Shop Fluoride and genuine Doulton Ultracarb® filter cartridges, this unique system stands conveniently on the countertop for easy 'self' installation to your existing faucet, using the special diverter valve provided.

This system provides a quality, cost effective and portable method of water filtration, removing all contaminants of concern to the user including Fluoride.

The Australian WaterMark Standard Approval of this system is your guarantee of quality.

## System Assembly Diagram 2

#### **Labelled Components**

- A Doulton Ultracarb® Filter
- 4 Housing Stand
- B Watershop Fluoride Filter
- 5 Inlet
- 1 Housing Sump
- 6 Hose
- 2 Stainless Steel Spout
- 7 Diver ter

3 Outlet