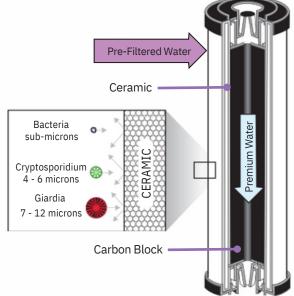

#### Filtration Process Diagram 1

97.6 - 99.0% Fluoride

Sediment/Dirt, Rust, e-Coli, Cholera, Shigella, Typhoid, Cryptosporidium, Giardia, CERAMIC

Chemicals & Heavy Metals CARBON BLOCK

Premium Water (to faucet)

#### The Doulton Ultracarb® Filter

0.9 micron absolute Made in UK

The outer shell - manufactured with Doulton Sterasyl® ceramic - mechanically filters out harmful bacteria and parasites to sub-micron filtration. This stage reduces fine particulate matter, bacteria, cysts and turbidity. Silver, incorporated within this ceramic structure provides enhanced bacteriostatic and self sterilising properties.

An inner core of quality NSF certified (ANSI 61) coconut shell based granular activated carbon removes chlorine and organic compounds. Ion exchange resin incorporated within the inner core effectively reduces lead, zinc and other heavy metals.