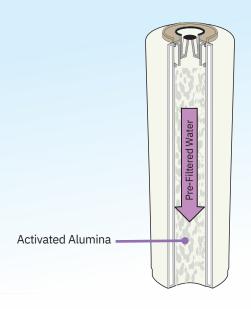

#### The Water Shop Fluoride Filter

1 micron Made in USA

The Water Shop Fluoride Cartridge contains fine-mesh Activated Alumina to 

Biethieqhyoedsse fluoride in your water supply by up to 99.9%.

of selective adsorption, a physical/chemical reaction takes place whereby the fluoride ions are removed from the water supply by binding to the media's oxidised surface.